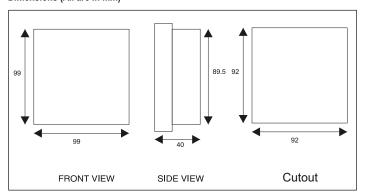

## **Mechanical specifications**

| Diamension    | 99 x 99 x 62.85 mm (W x H x D) |
|---------------|--------------------------------|
| Panel Cutout  | 92 x 92 (W x H)                |
| Mounting type | Panel mount                    |
| Weight        | 190 ams                        |

## Dimensions (All are in mm)