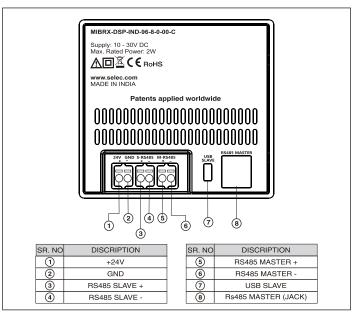

#### Communication interface

| Communication Port | 1 x RS485 slave (2 terminals)  |
|--------------------|--------------------------------|
|                    | 1 x RS485 master (2 terminals) |
|                    | 1 x RS485 master (Jack)        |
|                    | 1 x USB                        |

#### Supply specification

| Supply voltage    | 10 to 30V DC |
|-------------------|--------------|
| Power consumption | 10VA         |

#### Terminal connection