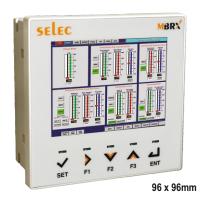

# Display specifications

| Туре         | 3.5 TFT Resistive touch LCD (256 colors) |
|--------------|------------------------------------------|
| Resolution   | 320 x 240                                |
| Display Size | 3.5"Digonal                              |
| Backlight    | LED                                      |
| No. of Keys  | 4 Function keys + 1 system key           |

## Front panel

| Touch Screen | Analog resistive |
|--------------|------------------|
|--------------|------------------|

# **Features**

- 3.5 LCD Resistive Touch screen
- 10 Password levels
- USB Support
- \* RS485 MODBUS Communication Protocol
- In-Built Alarm

Front IP-65