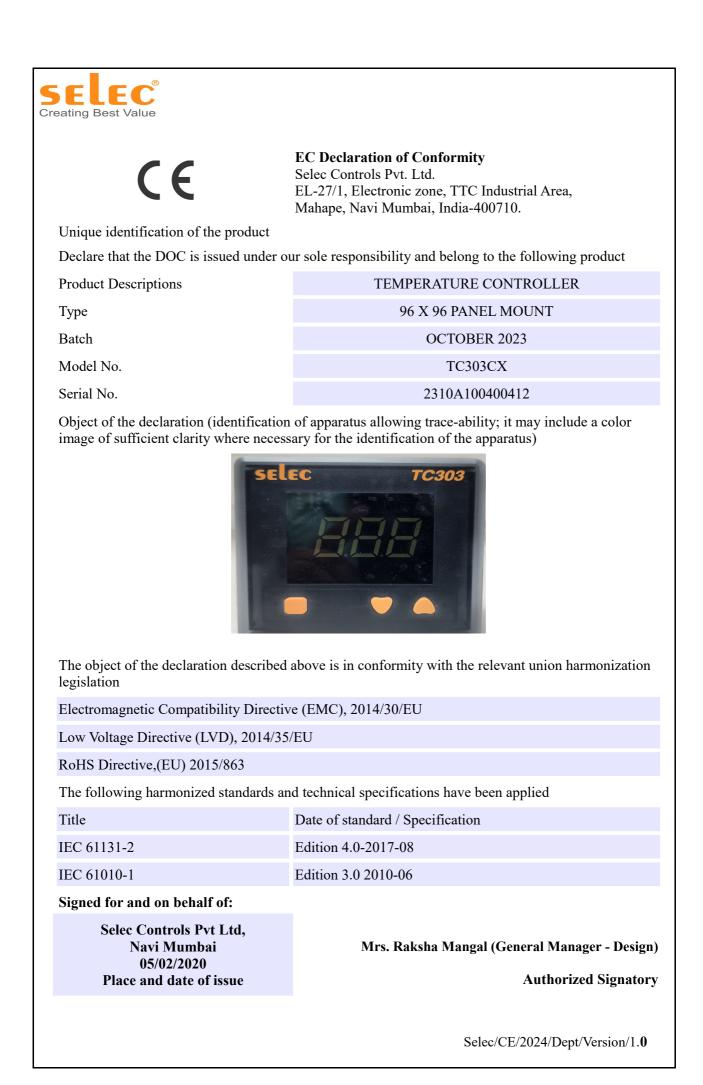

| SELEC <sup>®</sup><br>reating Best Value                                                                                                                                                                                                                                                                                                                                                |                                                                                                                        |
|-----------------------------------------------------------------------------------------------------------------------------------------------------------------------------------------------------------------------------------------------------------------------------------------------------------------------------------------------------------------------------------------|------------------------------------------------------------------------------------------------------------------------|
| Selec Co<br>EL-27/1,                                                                                                                                                                                                                                                                                                                                                                    | eclaration of Conformity<br>ontrols Pvt. Ltd.<br>, Electronic zone, TTC Industrial Area,<br>Navi Mumbai, India-400710. |
| Declare under sole responsibility that the following described products                                                                                                                                                                                                                                                                                                                 |                                                                                                                        |
| Product Name                                                                                                                                                                                                                                                                                                                                                                            | TC303CX                                                                                                                |
| Model Type TEMPE                                                                                                                                                                                                                                                                                                                                                                        | ERATURE CONTROLLER                                                                                                     |
| was affixed with RoHS marked in the year<br>To which this declaration relates is in compliance with Directive (EU) 2015/863 of the European<br>Parliament and of the council of 22 July 2019 on the restriction of the use of certain hazardous<br>substances in electrical and electronic equipment (RoHS Directive) in accordance with the definitions<br>setforth in the directives. |                                                                                                                        |
| RoHS Restricted Substances                                                                                                                                                                                                                                                                                                                                                              | Maximum Control Value                                                                                                  |
| Lead                                                                                                                                                                                                                                                                                                                                                                                    | 0.10% by weight (1,000 ppm) <sup>2</sup>                                                                               |
| Mercury                                                                                                                                                                                                                                                                                                                                                                                 | 0.10% by weight (1,000 ppm)                                                                                            |
| Cadmium                                                                                                                                                                                                                                                                                                                                                                                 | 0.01% by weight (100 ppm)                                                                                              |
| Hexavalent Chromium                                                                                                                                                                                                                                                                                                                                                                     | 0.10% by weight (1,000 ppm)                                                                                            |
| Polybrominated Biphenyls (PBB)                                                                                                                                                                                                                                                                                                                                                          | 0.10% by weight (1,000 ppm)                                                                                            |
| Polybrominated diphenylethers (PBDEs) including<br>Deca-BDE or pentaBDE or octaBDE                                                                                                                                                                                                                                                                                                      | 0.10% by weight (1,000 ppm)                                                                                            |
| Bis(2-Ethylhexyl) phthalate (DEHP)                                                                                                                                                                                                                                                                                                                                                      | 0.10% by weight (1,000 ppm)                                                                                            |
| Benzyl butyl phthalate (BBP)                                                                                                                                                                                                                                                                                                                                                            | 0.10% by weight (1,000 ppm)                                                                                            |
| Dibutyl phthalate (DBP)                                                                                                                                                                                                                                                                                                                                                                 | 0.10% by weight (1,000 ppm)                                                                                            |
| Diisobutyl phthalate (DIBP)                                                                                                                                                                                                                                                                                                                                                             | 0.10% by weight (1,000 ppm)                                                                                            |
| The Technical data file is maintained at Selec Controls Pvt. Ltd., Navi Mumbai, India.Selec Controls Pvt Ltd, Navi Mumbai, IndiaMrs. Raksha Mangal (General Manager - Design)                                                                                                                                                                                                           |                                                                                                                        |
| (Place of Issue)                                                                                                                                                                                                                                                                                                                                                                        | ( Name & Designation of The Authorised Person)                                                                         |
| 04/05/2024                                                                                                                                                                                                                                                                                                                                                                              |                                                                                                                        |