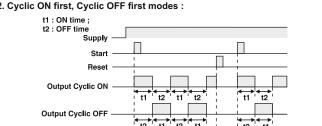

|  |  |  |
| Temperature                   | Operating: 0 to 50°C (32 to 122°F)<br>Storage: - 20 to 75°C (- 4 to 167°F)             |  |  |  |
| Humidity (non - condensing)   | 95% RH                                                                                 |  |  |  |
| Mechanical specifications     |                                                                                        |  |  |  |
| Mounting                      | Panel mount                                                                            |  |  |  |
| Weight                        | 120 gms                                                                                |  |  |  |



w.selec.com

#### **Terminal connections**



## **Dimensions (All are in mm)**



### **Timing diagrams**













### **Ordering information**

| Product code | Output1    | Output2    | Supply voltage    | Certification |
|--------------|------------|------------|-------------------|---------------|
| DXT541       | RELAY (5A) | RELAY (5A) | 90 to 270 VAC/ DC |               |

SELEC www.selec.com