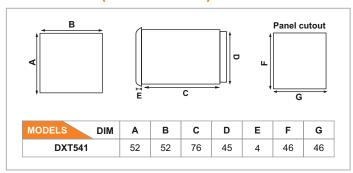

|  |  |  |
| Temperature                   | Operating: 0 to 50°C (32 to 122°F)<br>Storage: - 20 to 75°C (- 4 to 167°F)             |  |  |  |
| Humidity (non - condensing)   | 95% RH                                                                                 |  |  |  |
| Mechanical specifications     |                                                                                        |  |  |  |
| Mounting                      | Panel mount                                                                            |  |  |  |
| Weight                        | 120 gms                                                                                |  |  |  |



w.selec.com

#### **Terminal connections**



## **Dimensions (All are in mm)**



### **Timing diagrams**













### **Ordering information**

| Product code | Output1    | Output2    | Supply voltage    | Certification |
|--------------|------------|------------|-------------------|---------------|
| DXT541       | RELAY (5A) | RELAY (5A) | 90 to 270 VAC/ DC |               |

SELEC www.selec.com