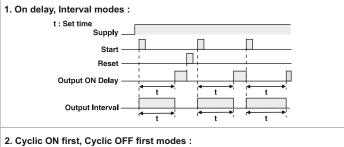

|  |  |  |
| Temperature                   | Operating: 0 to 50°C (32 to 122°F)<br>Storage: - 20 to 75°C (- 4 to 167°F)             |  |  |  |
| Humidity (non - condensing)   | 95% RH                                                                                 |  |  |  |
| Mechanical specifications     |                                                                                        |  |  |  |
| Mounting                      | Panel mount                                                                            |  |  |  |
| Weight                        | 120 gms                                                                                |  |  |  |



w.selec.com

#### **Terminal connections**



## **Dimensions (All are in mm)**



### **Timing diagrams**













### **Ordering information**

| Product code | Output1    | Output2    | Supply voltage    | Certification |
|--------------|------------|------------|-------------------|---------------|
| DXT541       | RELAY (5A) | RELAY (5A) | 90 to 270 VAC/ DC |               |

SELEC www.selec.com