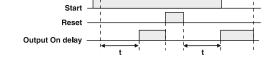

|  |  |  |
| Temperature                   | Operating: 0 to 50°C (32 to 122°F)<br>Storage: - 20 to 75°C (- 4 to 167°F)             |  |  |  |
| Humidity (non - condensing)   | 95% RH                                                                                 |  |  |  |
| Mechanical specifications     |                                                                                        |  |  |  |
| Mounting                      | Panel mount                                                                            |  |  |  |
| Weight                        | 120 gms                                                                                |  |  |  |



w.selec.com

#### **Terminal connections**



## **Dimensions (All are in mm)**



### **Timing diagrams**













### **Ordering information**

| Product code | Output1    | Output2    | Supply voltage    | Certification |
|--------------|------------|------------|-------------------|---------------|
| DXT541       | RELAY (5A) | RELAY (5A) | 90 to 270 VAC/ DC |               |

SELEC www.selec.com