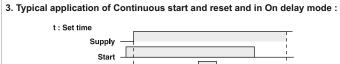

|  |  |  |
| Temperature                   | Operating: 0 to 50°C (32 to 122°F)<br>Storage: - 20 to 75°C (- 4 to 167°F)             |  |  |  |
| Humidity (non - condensing)   | 95% RH                                                                                 |  |  |  |
| Mechanical specifications     |                                                                                        |  |  |  |
| Mounting                      | Panel mount                                                                            |  |  |  |
| Weight                        | 120 gms                                                                                |  |  |  |



w.selec.com

#### **Terminal connections**



## **Dimensions (All are in mm)**



### **Timing diagrams**













### **Ordering information**

| Product code | Output1    | Output2    | Supply voltage    | Certification |
|--------------|------------|------------|-------------------|---------------|
| DXT541       | RELAY (5A) | RELAY (5A) | 90 to 270 VAC/ DC |               |

SELEC www.selec.com