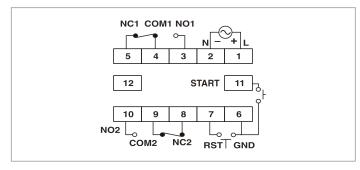

|  |  |  |
| Temperature                   | Operating: 0 to 50°C (32 to 122°F)<br>Storage: - 20 to 75°C (- 4 to 167°F)             |  |  |  |
| Humidity (non - condensing)   | 95% RH                                                                                 |  |  |  |
| Mechanical specifications     |                                                                                        |  |  |  |
| Mounting                      | Panel mount                                                                            |  |  |  |
| Weight                        | 120 gms                                                                                |  |  |  |



w.selec.com

#### **Terminal connections**



## **Dimensions (All are in mm)**



### **Timing diagrams**













### **Ordering information**

| Product code | Output1    | Output2    | Supply voltage    | Certification |
|--------------|------------|------------|-------------------|---------------|
| DXT541       | RELAY (5A) | RELAY (5A) | 90 to 270 VAC/ DC |               |

SELEC www.selec.com