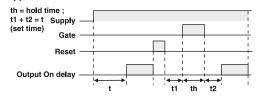

|  |  |  |
| Temperature                   | Operating: 0 to 50°C (32 to 122°F)<br>Storage: - 20 to 75°C (- 4 to 167°F)             |  |  |  |
| Humidity (non - condensing)   | 95% RH                                                                                 |  |  |  |
| Mechanical specifications     |                                                                                        |  |  |  |
| Mounting                      | Panel mount                                                                            |  |  |  |
| Weight                        | 120 gms                                                                                |  |  |  |



w.selec.com

#### **Terminal connections**



## **Dimensions (All are in mm)**



### **Timing diagrams**













### **Ordering information**

| Product code | Output1    | Output2    | Supply voltage    | Certification |
|--------------|------------|------------|-------------------|---------------|
| DXT541       | RELAY (5A) | RELAY (5A) | 90 to 270 VAC/ DC |               |

SELEC www.selec.com