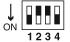

## **DIP** switch setting

| PARAMETERS       | DIP<br>SWITCH | ON         | OFF        |
|------------------|---------------|------------|------------|
| Mode             | 1             | Rate       | Counter    |
| Speed Selection  | 2             | Slow Speed | High Speed |
| Front Key Reset  | 3             | Enable     | Disable    |
| Sensor Selection | 4             | NPN        | PNP        |

#### **DIP SWITCH SETTING EXAMPLE**

Mode - Rate Speed Selection - High Speed Front Key Reset - Disable Sensor Selection - NPN

**NOTE**: DIP switch for range and mode settings is on the Top of the Instrument.