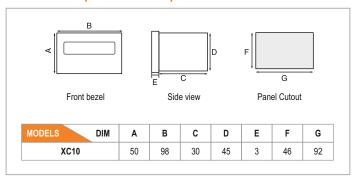

s                                                                                     |  |  |  |

www.selec.com

#### **Terminal connections**



## **DIP** switch setting

| PARAMETERS       | DIP<br>SWITCH | ON         | OFF        |
|------------------|---------------|------------|------------|
| Mode             | 1             | Rate       | Counter    |
| Speed Selection  | 2             | Slow Speed | High Speed |
| Front Key Reset  | 3             | Enable     | Disable    |
| Sensor Selection | 4             | NPN        | PNP        |

#### **DIP SWITCH SETTING EXAMPLE**



Mode - Rate Speed Selection - High Speed Front Key Reset - Disable Sensor Selection - NPN

**NOTE**: DIP switch for range and mode settings is on the Top of the Instrument.

## **Dimensions (All are in mm)**



## **Ordering information**

| Product code | Supply voltage    | Certification |
|--------------|-------------------|---------------|
| XC10         | 90 to 270 VAC /DC | C€            |

www.selec.com