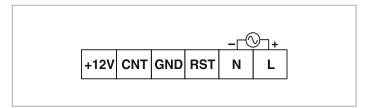

|  |  |  |
| Temperature                     | Operating: 0 to 50°C (32 to 122°F); Storage: - 20 to 75 °C                                  |  |  |  |
| Humidity (non - condensing)     | 95% RH                                                                                      |  |  |  |
| Mechanical specifications       |                                                                                             |  |  |  |
| Mounting                        | Panel mount                                                                                 |  |  |  |
| Weight                          | 100 gms                                                                                     |  |  |  |

www.selec.com

#### **Terminal connections**



## **DIP** switch setting

| PARAMETERS       | DIP<br>SWITCH | ON         | OFF        |
|------------------|---------------|------------|------------|
| Mode             | 1             | Rate       | Counter    |
| Speed Selection  | 2             | Slow Speed | High Speed |
| Front Key Reset  | 3             | Enable     | Disable    |
| Sensor Selection | 4             | NPN        | PNP        |

#### **DIP SWITCH SETTING EXAMPLE**



Mode - Rate Speed Selection - High Speed Front Key Reset - Disable Sensor Selection - NPN

**NOTE**: DIP switch for range and mode settings is on the Top of the Instrument.

## **Dimensions (All are in mm)**



## **Ordering information**

| Product code | Supply voltage    | Certification |
|--------------|-------------------|---------------|
| XC10