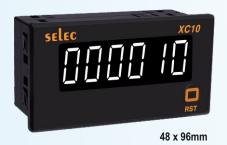

### Features:

- ▶ 6 digit, 7 segment LED Count Totaliser
- Rate, Count selectable through DIP switch
- Inbuilt sensor supply
- Front and Terminal reset
- Compact size
- ► IP65 for Faceplate

Certifications : **(€** 