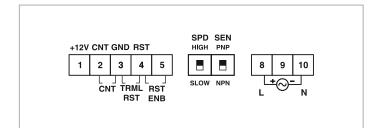

#### **Terminal connections**

# **DIP** switch setting

| DIP SWITCH | OFF        | ON         |
|------------|------------|------------|
| DIP 1      | High speed | Slow speed |
| DIP 2      | PNP Sensor | NPN Sensor |