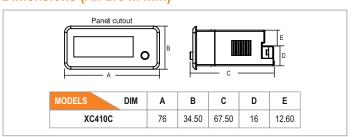

|
| Humidity (non - condensing)     | 5VA max @270 VAC/ DC                                                                        |
| Mechanical specifications       |                                                                                             |
| Mounting                        | Panel                                                                                       |
| Weight                          | 85 gms                                                                                      |

#### **Terminal connections**



# **DIP** switch setting

| DIP SWITCH | OFF        | ON         |
|------------|------------|------------|
| DIP 1      | High speed | Slow speed |
| DIP 2      | PNP Sensor | NPN Sensor |

#### **Dimensions (All are in mm)**



# **Ordering information**

| Product code | Supply voltage    | Certification |
|--------------|-------------------|---------------|
| XC410C       | 90 to 270 VAC/ DC | C€            |

www.selec.com