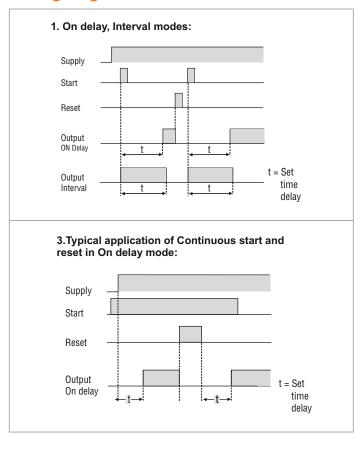

cations         |                                                                                                                               |
| Mounting                          | Panel mount                                                                                                                   |
| Weight                            | 142gms                                                                                                                        |
|                                   |                                                                                                                               |

www.selec.com 1

# **Dual Display, Multifunction Timer**

#### **Terminal connections**



#### **Dimensions (All are in mm)**



#### **Timing diagram**





www.selec.com 2

# **Dual Display, Multifunction Timer**

### Compliance

| Applicable EMI / EMC Standards   |                     |               |  |  |  |
|----------------------------------|---------------------|---------------|--|--|--|
| Product Standard                 |                     |               |  |  |  |
| Category                         | Reference Standards | Testing Level |  |  |  |
| Electrostatic Discharge          | IEC 61000-4-2       | Level-3       |  |  |  |
| Electrical Fast Transient/ Brust | IEC 61000-4-4       | Level-3       |  |  |  |
| Electromagnetic Field            | IEC 61000-4-3       | Level-3       |  |  |  |
| Surge                            | IEC 61000-4-5       | Level-3       |  |  |  |
| Conducted RF                     | IEC 61000-4-6