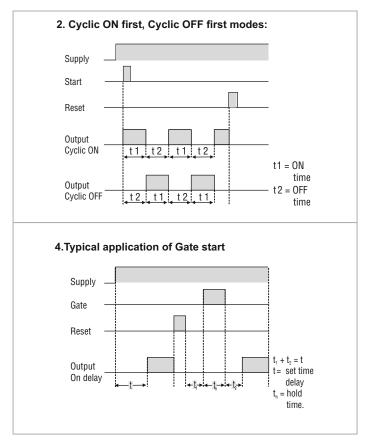

tions         |                                                                                                                               |
| Mounting                          | Panel mount                                                                                                                   |
| Weight                            | 142gms                                                                                                                        |
|                                   |                                                                                                                               |

www.selec.com 1

# **Dual Display, Multifunction Timer**

#### **Terminal connections**



#### **Dimensions (All are in mm)**



#### **Timing diagram**





www.selec.com 2

# **Dual Display, Multifunction Timer**

### Compliance

| Applicable EMI / EMC Standards   |                     |               |  |  |  |
|----------------------------------|---------------------|---------------|--|--|--|
| Product Standard                 |                     |               |  |  |  |
| Category                         | Reference Standards | Testing Level |  |  |  |
| Electrostatic Discharge          | IEC 61000-4-2       | Level-3       |  |  |  |
| Electrical Fast Transient/ Brust | IEC 61000-4-4       | Level-3       |  |  |  |
| Electromagnetic Field            | IEC 61000-4-3       | Level-3       |  |  |  |
| Surge                            | IEC 61000-4-5       | Level-3       |  |  |  |
| Conducted RF                     | IEC 61000-4-6