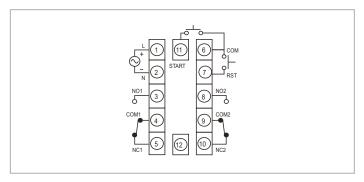

|
| Mechanical specifications         |                                                                                                                               |
| Mounting                          | Panel mount                                                                                                                   |
| Weight                            | 142gms                                                                                                                        |
|                                   |                                                                                                                               |

www.selec.com 1

# **Dual Display, Multifunction Timer**

#### **Terminal connections**



#### **Dimensions (All are in mm)**



#### **Timing diagram**





www.selec.com 2

# **Dual Display, Multifunction Timer**

### Compliance

| Applicable EMI / EMC Standards   |                     |               |  |  |  |
|----------------------------------|---------------------|---------------|--|--|--|
| Product Standard                 |                     |               |  |  |  |
| Category                         | Reference Standards | Testing Level |  |  |  |
| Electrostatic Discharge          | IEC 61000-4-2       | Level-3       |  |  |  |
| Electrical Fast Transient/ Brust | IEC 61000-4-4       | Level-3       |  |  |  |
| Electromagnetic Field            | IEC 61000-4-3       | Level-3       |  |  |  |
| Surge                            | IEC 61000-4-5       | Level-3