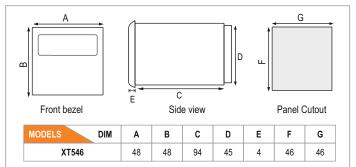

|
| Mechanical specifications         |                                                                                                                               |
| Mounting                          | Panel mount                                                                                                                   |
| Weight                            | 142gms                                                                                                                        |
|                                   |                                                                                                                               |

www.selec.com 1

# **Dual Display, Multifunction Timer**

#### **Terminal connections**



#### **Dimensions (All are in mm)**



#### **Timing diagram**





www.selec.com 2

# **Dual Display, Multifunction Timer**

### Compliance

| Applicable EMI / EMC Standards   |                     |               |  |  |  |
|----------------------------------|---------------------|---------------|--|--|--|
| Product Standard                 |                     |               |  |  |  |
| Category                         | Reference Standards | Testing Level |  |  |  |
| Electrostatic Discharge          | IEC 61000-4-2       | Level-3       |  |  |  |
| Electrical Fast Transient/ Brust | IEC 61000-4-4       | Level-3       |  |  |  |
| Electromagnetic Field            | IEC 61000-4-3       | Level-3       |  |  |  |
| Surge                            | IEC 61000-4-5       | Level-3       |  |  |  |
| Conducted RF