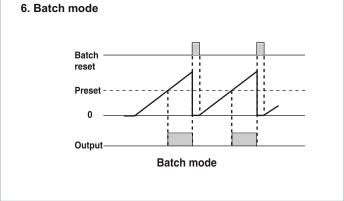

|
| Mounting                          | Panel mount                                                                                                                            |
| Weight                            | 175gms                                                                                                                                 |
|                                   |                                                                                                                                        |

www.selec.com 1

## **Dual Display, Multifunction Timer**

#### **Terminal connections**



#### **Dimensions (All are in mm)**



### **Timing diagrams**









www.selec.com 2

# Dual Display, Multifunction Timer



#### **Compliance**

| Applicable EMI / EMC Standards    |                     |               |  |  |
|-----------------------------------|---------------------|---------------|--|--|
| Product Standard                  |                     |               |  |  |
| Category                          | Reference Standards | Testing Level |  |  |
| Electrostatic Discharge           | IEC 61000-4-2       | Level-3       |  |  |
| Electrical Fast Transient / Brust | IEC 61000-4-4       | Level-3       |  |  |
| Electromagnetic Field             | IEC 61000-4-3       | Level-3       |  |  |
| Surge                             | IEC 61000-4-5       | Level-3       |  |  |
| Conducted RF                      | IEC 61000-4-6       | Level