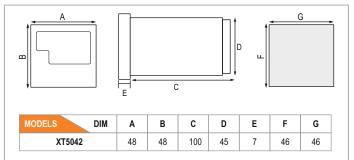

|                                                                                                                                        |
| Mounting                          | Panel mount                                                                                                                            |
| Weight                            | 175gms                                                                                                                                 |
|                                   |                                                                                                                                        |

www.selec.com 1

## **Dual Display, Multifunction Timer**

#### **Terminal connections**



#### **Dimensions (All are in mm)**



### **Timing diagrams**









www.selec.com 2

# Dual Display, Multifunction Timer



#### **Compliance**

| Applicable EMI / EMC Standards    |                     |               |  |  |
|-----------------------------------|---------------------|---------------|--|--|
| Product Standard                  |                     |               |  |  |
| Category                          | Reference Standards | Testing Level |  |  |
| Electrostatic Discharge           | IEC 61000-4-2       | Level-3       |  |  |
| Electrical Fast Transient / Brust | IEC 61000-4-4       | Level-3       |  |  |
| Electromagnetic Field             | IEC 61000-4-3       | Level-3       |  |  |
| Surge                             | IEC 61000-4-5       | Level-3       |  |  |
| Conducted RF