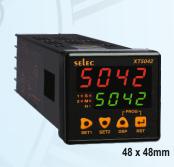

# **Dual Display, Multifunction Timer**

#### Features:

- 7 Functions
- 9 Time ranges
- 4 Digits, 7 segment LED Dual display
- ► LED Status indications: Relay status, Seconds, Minutes, Hours
- Dual set point
- Batch function

Certifications: ( € c 🗫 us