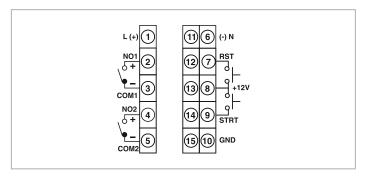

|
| Mechanical specifications         |                                                                                                                                        |
| Mounting                          | Panel mount                                                                                                                            |
| Weight                            | 175gms                                                                                                                                 |
|                                   |                                                                                                                                        |

www.selec.com 1

## **Dual Display, Multifunction Timer**

#### **Terminal connections**



#### **Dimensions (All are in mm)**



### **Timing diagrams**









www.selec.com 2

# Dual Display, Multifunction Timer



#### **Compliance**

| Applicable EMI / EMC Standards    |                     |               |  |  |
|-----------------------------------|---------------------|---------------|--|--|
| Product Standard                  |                     |               |  |  |
| Category                          | Reference Standards | Testing Level |  |  |
| Electrostatic Discharge           | IEC 61000-4-2       | Level-3       |  |  |
| Electrical Fast Transient / Brust | IEC 61000-4-4       | Level-3       |  |  |
| Electromagnetic Field             | IEC 61000-4-3       | Level-3       |  |  |
| Surge                             | IEC 61000-4-5       | Level-3       |