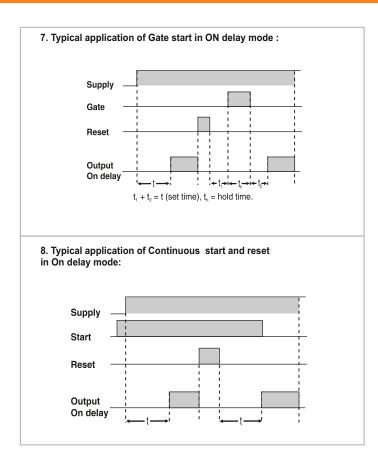

|
| Mounting                          | Panel mount                                                                                                                            |
| Weight                            | 175gms                                                                                                                                 |
|                                   |                                                                                                                                        |

www.selec.com 1

## **Dual Display, Multifunction Timer**

#### **Terminal connections**



#### **Dimensions (All are in mm)**



### **Timing diagrams**









www.selec.com 2

# Dual Display, Multifunction Timer



#### **Compliance**

| Applicable EMI / EMC Standards    |                     |               |  |  |
|-----------------------------------|---------------------|---------------|--|--|
| Product Standard                  |                     |               |  |  |
| Category                          | Reference Standards | Testing Level |  |  |
| Electrostatic Discharge           | IEC 61000-4-2       | Level-3       |  |  |
| Electrical Fast Transient / Brust | IEC 61000-4-4       | Level-3       |  |  |
| Electromagnetic Field             | IEC 61000-4-3       | Level-3       |  |  |
| Surge                             | IEC 61000-4-5       | Level-3       |  |  |
| Conducted RF                      | IEC 61000-4-6       | Level-2       |  |  |
| Rated Power Frequency             | I