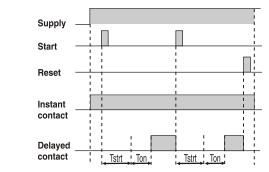

|
| Mounting                          | Panel mount                                                                                                                            |
| Weight                            | 175gms                                                                                                                                 |
|                                   |                                                                                                                                        |

www.selec.com 1

## **Dual Display, Multifunction Timer**

#### **Terminal connections**



#### **Dimensions (All are in mm)**



### **Timing diagrams**









www.selec.com 2

# Dual Display, Multifunction Timer



#### **Compliance**

| Applicable EMI / EMC Standards    |                     |               |  |  |
|-----------------------------------|---------------------|---------------|--|--|
| Product Standard                  |                     |               |  |  |
| Category                          | Reference Standards | Testing Level |  |  |
| Electrostatic Discharge           | IEC 61000-4-2       | Level-3       |  |  |
| Electrical Fast Transient / Brust | IEC 61000-4-4       | Level-3       |  |  |
| Electromagnetic Field             | IEC 61000-4-3       | Level-3       |  |  |
| Surge                             | IEC 61000-4-5       | Level-3       |  |  |
| Conducted RF                      | IEC 61000-4-6       | Lev