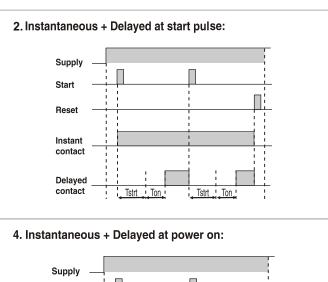

|
| Mounting                          | Panel mount                                                                                                                            |
| Weight                            | 175gms                                                                                                                                 |
|                                   |                                                                                                                                        |

www.selec.com 1

## **Dual Display, Multifunction Timer**

#### **Terminal connections**



#### **Dimensions (All are in mm)**



### **Timing diagrams**









www.selec.com 2

# Dual Display, Multifunction Timer



#### **Compliance**

| Applicable EMI / EMC Standards    |                     |               |  |  |
|-----------------------------------|---------------------|---------------|--|--|
| Product Standard                  |                     |               |  |  |
| Category                          | Reference Standards | Testing Level |  |  |
| Electrostatic Discharge           | IEC 61000-4-2       | Level-3       |  |  |
| Electrical Fast Transient / Brust | IEC 61000-4-4       | Level-3       |  |  |
| Electromagnetic Field             | IEC 61000-4-3       | Level-3       |  |  |
| Surge                             | IEC 61000-4-5       | Level-3       |  |  |
| Conducted RF                      | IEC 61000-4-6       | L