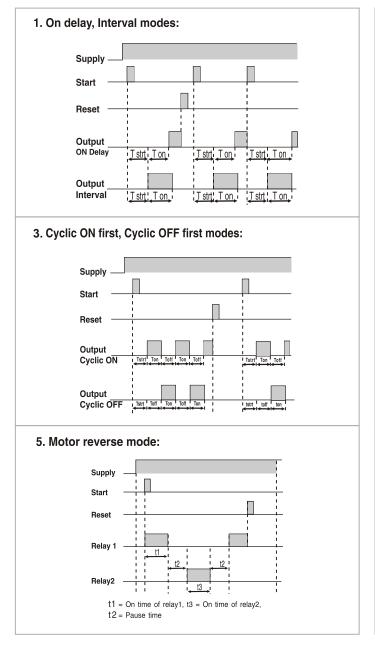

|
| Mounting                          | Panel mount                                                                                                                            |
| Weight                            | 175gms                                                                                                                                 |
|                                   |                                                                                                                                        |

www.selec.com 1

## **Dual Display, Multifunction Timer**

#### **Terminal connections**



#### **Dimensions (All are in mm)**



### **Timing diagrams**









www.selec.com 2

# Dual Display, Multifunction Timer



#### **Compliance**

| Applicable EMI / EMC Standards    |                     |               |  |  |
|-----------------------------------|---------------------|---------------|--|--|
| Product Standard                  |                     |               |  |  |
| Category                          | Reference Standards | Testing Level |  |  |
| Electrostatic Discharge           | IEC 61000-4-2       | Level-3       |  |  |
| Electrical Fast Transient / Brust | IEC 61000-4-4       | Level-3       |  |  |
| Electromagnetic Field             | IEC 61000-4-3       | Level-3       |  |  |
| Surge                             | IEC 61000-4-5       | Level-3       |  |  |
| Conducted RF                      | IEC 61000-4-6       |