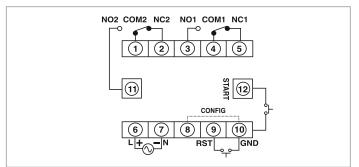

22°F)<br>Storage: - 20 to 75°C (- 4 to 167°F)                                                 |
| Humidity (non - condensing)   | 95% RH                                                                                                                     |
| Mechanical specifications     |                                                                                                                            |
| Mounting                      | Panel mount                                                                                                                |
| Weight                        | 160 gms                                                                                                                    |

## **Digital Timers**

### XT543-N

#### **Terminal connections**



### **Dimensions (All are in mm)**



#### **Ordering information**

| Product code | Supply voltage    | Certification |
|--------------|-------------------|---------------|
| XT543-N      | 90 to 270 VAC/ DC |               |