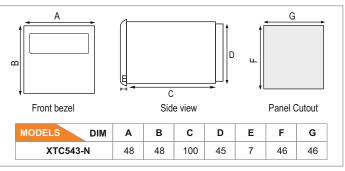

167°F)                                                 |
| Humidity (non - condensing)   | 95% RH                                                                                                                     |
| Mechanical specifications     |                                                                                                                            |
| Mounting                      | Panel mount                                                                                                                |
| Weight                        | 160 gms                                                                                                                    |

## **Digital Timers**

### XT543-N

#### **Terminal connections**



### **Dimensions (All are in mm)**



#### **Ordering information**

| Product code | Supply voltage    | Certification |
|--------------|-------------------|---------------|
| XT543-N      | 90 to 270 VAC/ DC |               |