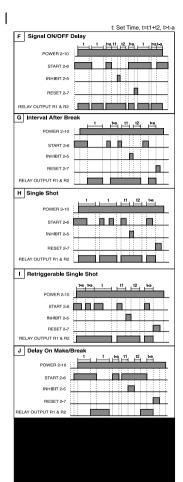

- 1. Red LED indicates Relay R1 & Green LED indicates Relay R2
- 2. Knob for Operating mode Selection 3. Red LED indicates Power ON
- 4. Knob for time selection
- (The marking 1 to 10 represents timing in proportion to full scale time range)
- 5. Knob for time range selecction
- 6. Knob for time scale selection









| ORDER CODE INFORMATION |                          |    |
|------------------------|--------------------------|----|
| Product                |                          |    |
|                        | 20-240 VAC/DC<br>50/60Hz | Ce |
|                        |                          |    |

(Specifications are subject to change, since development is a continuous process.)

## Selec Controls Pvt. Ltd., India Factory Address : EL-271, Electronic Zone, TTC Industrial Area, MIDC, Mahape, Navi Mumbai - 400 710, INDIA. Tel. No. : +91-22-28476443 / 1882 Fax No. : +91-22-28471733 I Toll free : 1800 227 353 Website: www.selec.com I Email: sales@selec.com