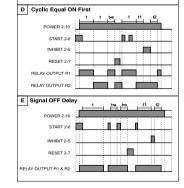

- 1. Red LED indicates Relay R1 & Green LED indicates Relay R2
- 2. Knob for Operating mode Selection 3. Red LED indicates Power ON
- 4. Knob for time selection
- (The marking 1 to 10 represents timing in proportion to full scale time range)
- 5. Knob for time range selecction
- 6. Knob for time scale selection









| ORDER CODE INFORMATION |                          |    |
|------------------------|--------------------------|----|
| Product                |                          |    |
|                        | 20-240 VAC/DC<br>50/60Hz | Ce |
|                        |                          |    |

(Specifications are subject to change, since development is a continuous process.)

## Selec Controls Pvt. Ltd., India Factory Address : EL-271, Electronic Zone, TTC Industrial Area, MIDC, Mahape, Navi Mumbai - 400 710, INDIA. Tel. No. : +91-22-28476443 / 1882 Fax No. : +91-22-28471733 I Toll free : 1800 227 353 Website: www.selec.com I Email: sales@selec.com