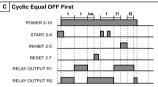

- 1. Red LED indicates Relay R1 & Green LED indicates Relay R2
- 2. Knob for Operating mode Selection 3. Red LED indicates Power ON
- 4. Knob for time selection
- (The marking 1 to 10 represents timing in proportion to full scale time range)
- 5. Knob for time range selecction
- 6. Knob for time scale selection









| ORDER CODE INFORMATION |                          |    |
|------------------------|--------------------------|----|
| Product                |                          |    |
|                        | 20-240 VAC/DC<br>50/60Hz | Ce |
|                        |                          |    |

(Specifications are subject to change, since development is a continuous process.)

## Selec Controls Pvt. Ltd., India Factory Address : EL-271, Electronic Zone, TTC Industrial Area, MIDC, Mahape, Navi Mumbai - 400 710, INDIA. Tel. No. : +91-22-28476443 / 1882 Fax No. : +91-22-28471733 I Toll free : 1800 227 353 Website: www.selec.com I Email: sales@selec.com