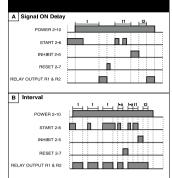

- 1. Red LED indicates Relay R1 & Green LED indicates Relay R2
- 2. Knob for Operating mode Selection 3. Red LED indicates Power ON
- 4. Knob for time selection
- (The marking 1 to 10 represents timing in proportion to full scale time range)
- 5. Knob for time range selecction
- 6. Knob for time scale selection









| ORDER CODE INFORMATION |                          |    |
|------------------------|--------------------------|----|
| Product                |                          |    |
|                        | 20-240 VAC/DC<br>50/60Hz | Ce |
|                        |                          |    |

(Specifications are subject to change, since development is a continuous process.)

## Selec Controls Pvt. Ltd., India Factory Address : EL-271, Electronic Zone, TTC Industrial Area, MIDC, Mahape, Navi Mumbai - 400 710, INDIA. Tel. No. : +91-22-28476443 / 1882 Fax No. : +91-22-28471733 I Toll free : 1800 227 353 Website: www.selec.com I Email: sales@selec.com